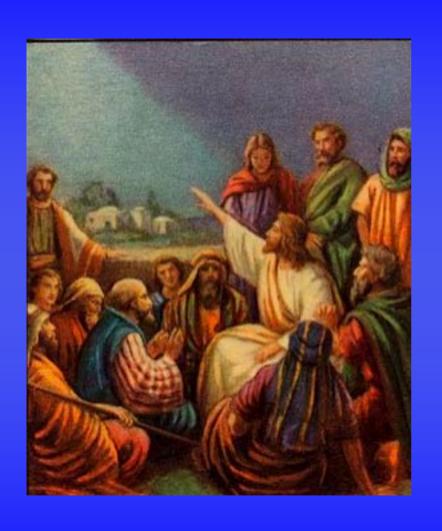

# John 14 - 16 The Coming Holy Spirit

"He is with you. He will be in you."

"parakletos" - One called alongside

# "Teach" and "Remind" the Apostles

"Teach" and "Remind" the Apostles

Teaching what they need to know; reminding them of Jesus' words and actions

"Testify" about Jesus with the Apostles

Convict World of sin, righteousness and judgment

Convict World of sin, righteousness and judgment

Sin: people don't believe; Righteousness: Jesus goes to Father; Judgment: Satan condemned

Guide in truth, tell what is coming, glorify Christ behaviourin ib eff merba birel imbytanne form ibrice from inspeciabile moras er filman nomina a feripeos marida form serio-fru finnang; barbariga aprine er preefan cala bigaret; mirit marija v muis-inga ibrothina atujo-francos firebe for corrous, esp. p. impur laber panda grunnian cap. i