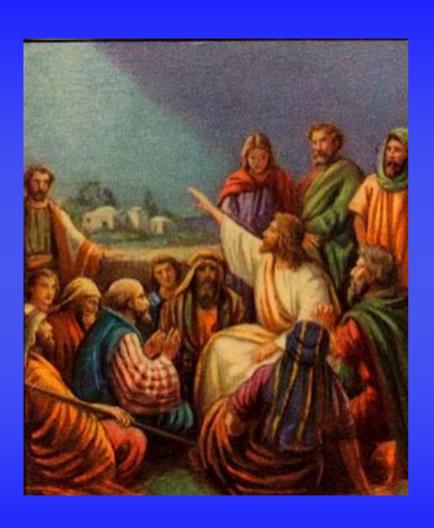

### What happened???

"I am the mouthpiece of the Holy Spirit."

"Behold the man is like a guitar, and I strike the strings like a guitar pick."

"I am the Lord God, born among men. I am neither an angel nor a priest. I am God the Father come to you."

In the form of a woman, Christ came to me and implanted wisdom within me and revealed to me that this place is holy and that it is here the heavenly Jerusalem will come down."