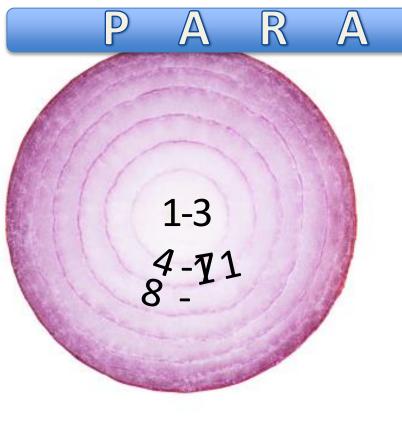

**Full/Complete Sacred Earthly** R The "Gospel Age" Church holiness Change or ... 7 Seals: Saints secured **U**8-11 R E

**Full/Complete Sacred Earthly** R The "Gospel Age" **Church holiness** Change or ... 7 Seals: Saints secured 7 Trumpets: Warning **U**8-11 E

Church holiness

7 Seals: Saints secured

Change or ...

**Full/Complete Sacred Earthly** 

7 Seals: Saints secured

3 4 7 12
Sacred Earthly Full/Complete

**U**8-11

7 Seals: Saints secured

7 Trumpets: Warning

The Spiritual War