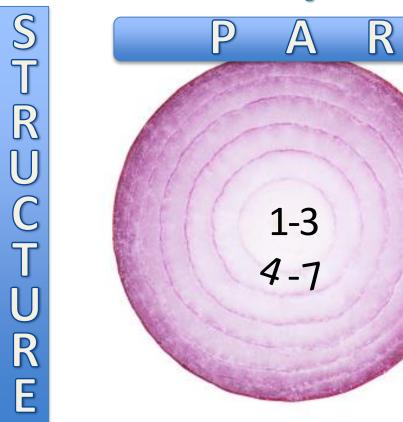

#### 7 12 Full/Complete

A R A L L The "Gospel Age"

3 4 7 12
Sacred Earthly Full/Complete

The "Gospel Age"

1-3

R E

Full/Complete **Sacred Earthly** \$ T R 1-3 P R The "Gospel Age"

**Full/Complete Sacred Earthly** \$ T R 1-3 P R The "Gospel Age" Letters to churches

R E

**Full/Complete Sacred Earthly** \$ T R 1-3 P R The "Gospel Age" Letters to churches Change or ... R E

**Full/Complete Sacred Earthly** P A R E A

3 4 7 12
Sacred Earthly Full/Complete
The "Gospel Age"