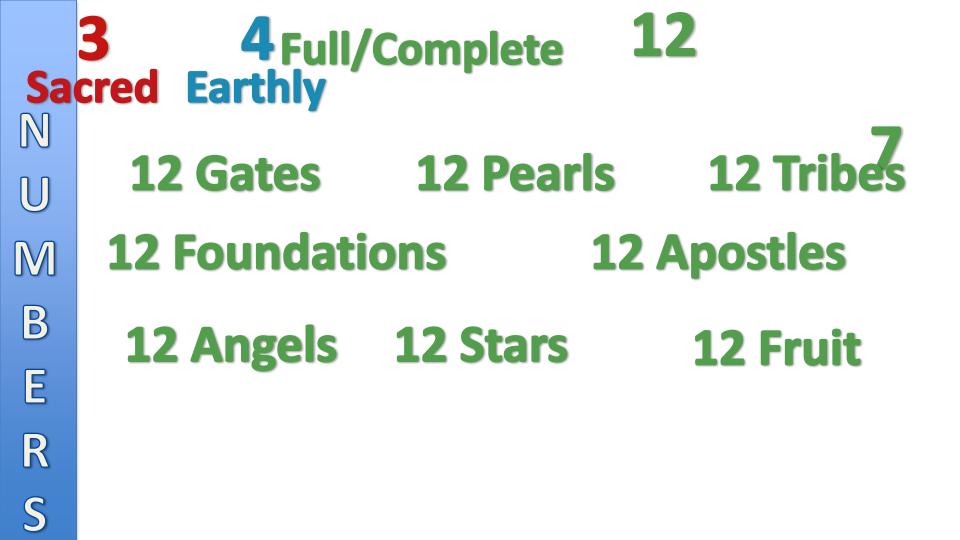

3 4Full/Complete 12 Sacred Earthly

M

B

R

7

12 3 4 Full/Complete Sacred Earthly 12 Gates

N

M

B

**12** 3 4 Full/Complete Sacred Earthly 12 Pearls 12 Gates

N

M

B

B

N

12 Pearls 12 Gates

12 Tribes

12 Foundations

M

B

N

B

12 Foundations 12 Apostles M