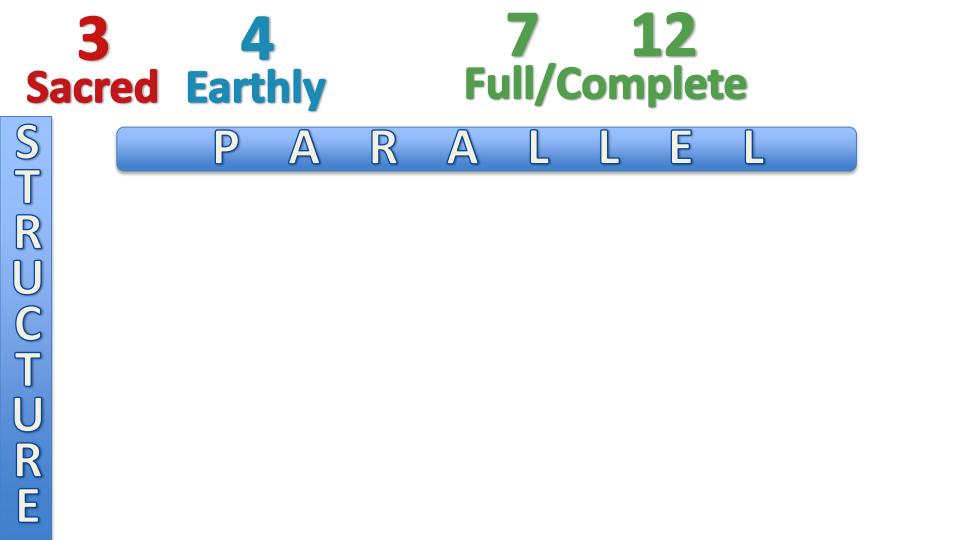

3 4 7 12
Sacred Earthly Full/Complete

P A R A L L E L
The "Gospel Age"

3 4 Sacred Earthly

P

## 7 12 Full/Complete

A R A L L E The "Gospel Age"

3 4 Sacred Earthly

P

#### 7 12 Full/Complete

A R A L L The "Gospel Age"

3 4 7 12
Sacred Earthly Full/Complete

The "Gospel Age"

1-3

R E

Full/Complete **Sacred Earthly** \$ T R 1-3 P R The "Gospel Age"

**Full/Complete Sacred Earthly** \$ T R 1-3 P R The "Gospel Age" Letters to churches