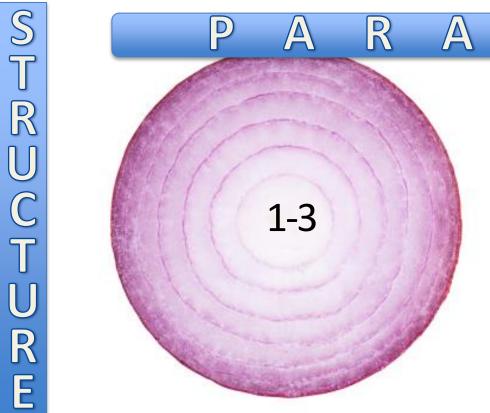

#### 7 12 Full/Complete

A R A L L The "Gospel Age"

3 4 7 12
Sacred Earthly Full/Complete

The "Gospel Age"

1-3

R E

Full/Complete **Sacred Earthly** \$ T R 1-3 P R The "Gospel Age"

**Full/Complete Sacred Earthly** \$ T R 1-3 P R The "Gospel Age" Letters to churches