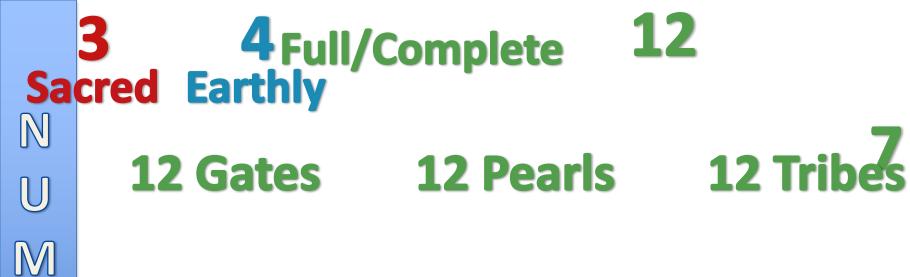

## A Full/Complete Number

God is:

God is: Holy, Holy, Holy

God is: Holy, Holy, Holy

## **The Sacred Number**

God is: Holy, Holy, Holy

Who was, Who is, Who is to come

Jesus is: Faithful Witness,

Firstborn of the dead, Ruler of kings

B E

# A Full/Complete Number

7 Churches 7 Spirits 7 Stars
 7 Lampstands 7 Beatitudes
 7 Bowls 7 Trumpets

3 4 Full/Complete Sacred Earthly

N

U

M

B

E

3 4Full/Complete 12 Sacred Earthly

M

B

R

7

12 3 4 Full/Complete Sacred Earthly 12 Gates

N

M

B

**12** 3 4 Full/Complete Sacred Earthly 12 Pearls 12 Gates

N

M

B

B

N

12 Pearls 12 Gates

12 Tribes

12 Foundations

M

B

N

B

12 Foundations 12 Apostles M