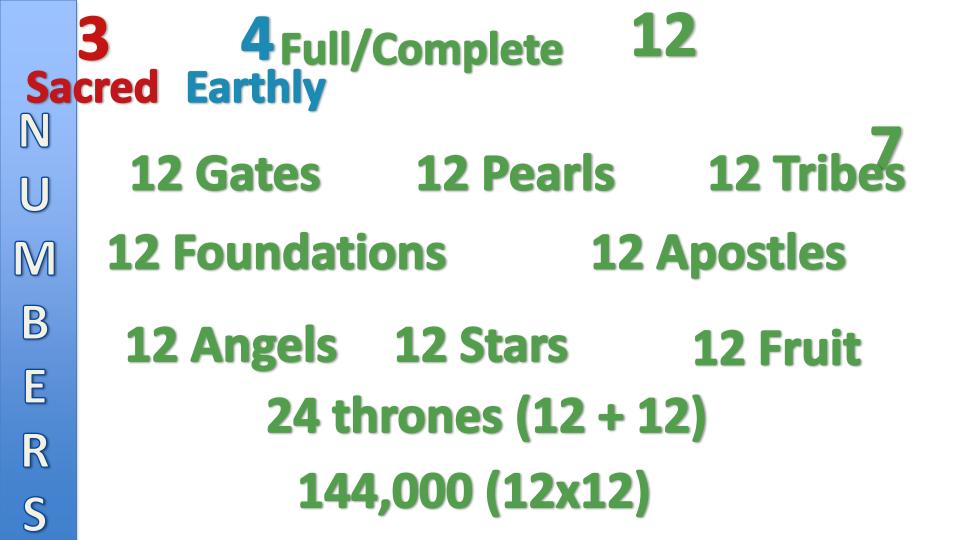

3 4Full/Complete 12 Sacred Earthly

M

B

R

7

12 3 4 Full/Complete Sacred Earthly 12 Gates

N

M

B

**12** 3 4 Full/Complete Sacred Earthly 12 Pearls 12 Gates

N

M

B

B

N

12 Pearls 12 Gates

12 Tribes

12 Foundations

M

B

N

B

12 Foundations 12 Apostles M