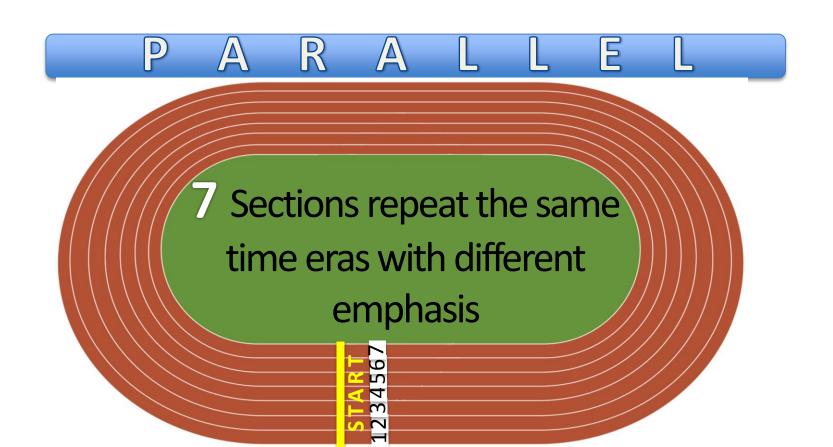

# 7 Sections repeat the same time eras with different emphasis START: Jesus' FINISH: End

#### P A R A L L E L

START: Jesus' earthly mission

2

of Time

7 Sections repeat the same time eras with different emphasis

START: Jesus' earthly mission

FINISH: Éno of Time

START: Jesus' earthly mission