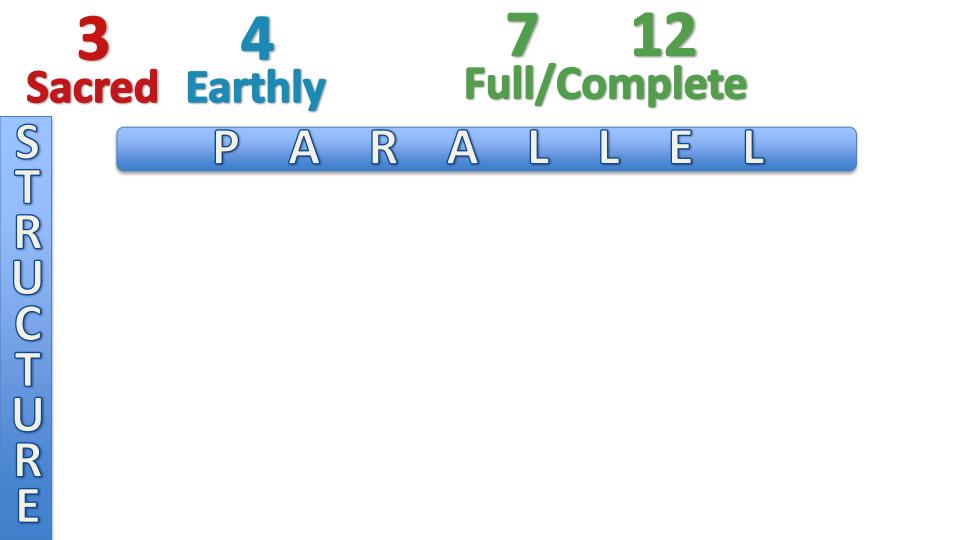

#### 7 12 Full/Complete

P A R A L L E L

7 Sections repeat the same time eras with different emphasis

R E

# 3 4 Sacred Earthly

# 7 12 Full/Complete

3 4
Sacred Earthly

# 7 12 Full/Complete

#### 7 12 Full/Complete

U R E