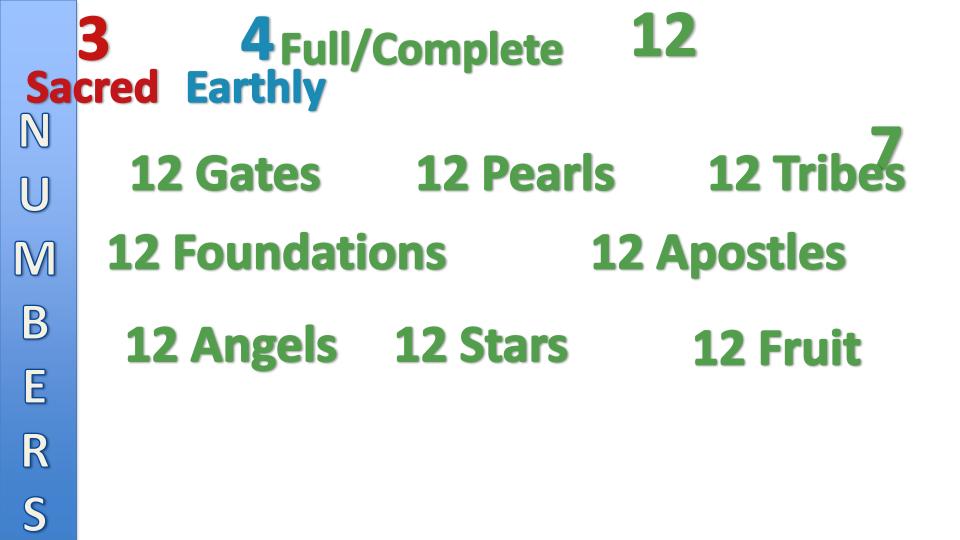

3 4Full/Complete 12 Sacred Earthly

M

B

R

7

**12** 3 4 Full/Complete Sacred Earthly 12 Gates

N

M

B

**12** 3 4 Full/Complete Sacred Earthly 12 Pearls 12 Gates

N

M

B

B

N

12 Pearls 12 Gates

12 Tribes

12 Foundations

M

B

N

B

12 Foundations 12 Apostles M