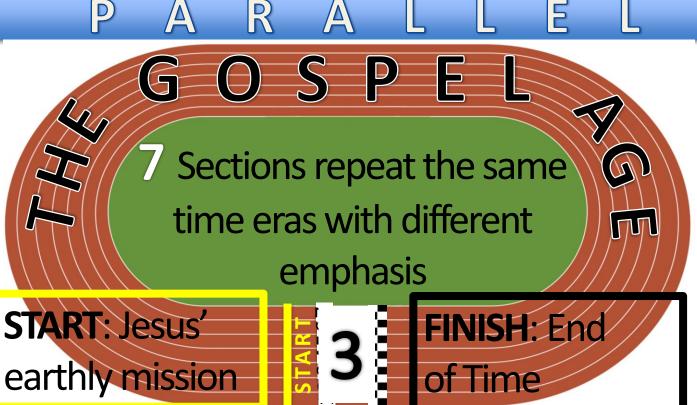

#### 7 12 Full/Complete

P A R A L L E L

7 Sections repeat the same time eras with different emphasis

R E

### R Sections repeat the same time eras with different emphasis START: Jesus'

U R E

earthly mission

#### R Sections repeat the same time eras with different emphasis START: Jesus' earthly mission

#### P A R A L L E L

START: Jesus' earthly mission

2

of Time

7 Sections repeat the same time eras with different emphasis

START: Jesus' earthly mission

FINISH: Éno of Time

START: Jesus' earthly mission

#### P A R A L L E L

**START**: Jesus' earthly mission

FINISH: Énd of Time