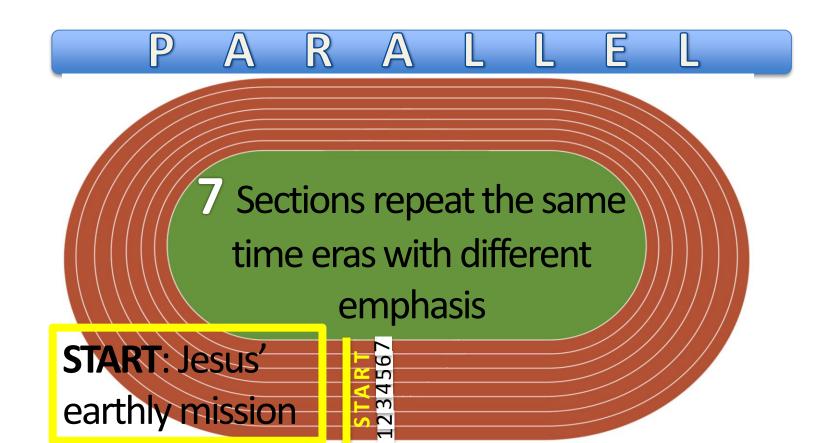

#### 7 12 Full/Complete

P A R A L L E L

7 Sections repeat the same time eras with different emphasis

R E

### R Sections repeat the same time eras with different emphasis START: Jesus'

U R E

earthly mission

#### R Sections repeat the same time eras with different emphasis START: Jesus'

R E

#### R Sections repeat the same time eras with different emphasis START: Jesus' earthly mission