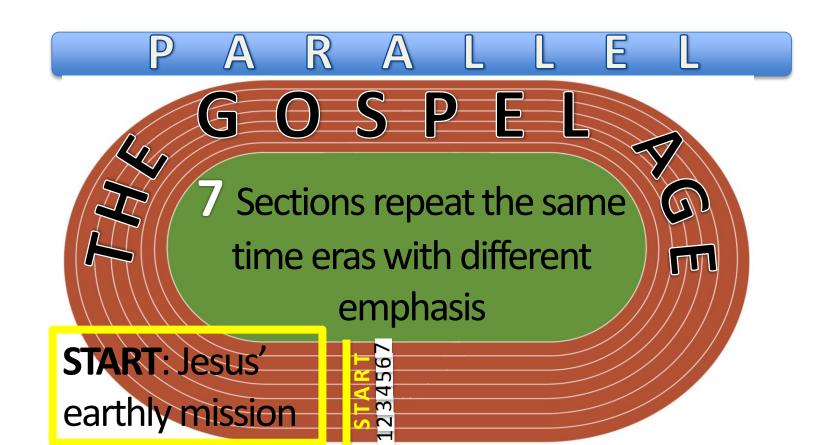

### R Sections repeat the same time eras with different emphasis START: Jesus'

U R E

earthly mission

#### R Sections repeat the same time eras with different emphasis START: Jesus'

R E

#### R Sections repeat the same time eras with different emphasis START: Jesus' earthly mission