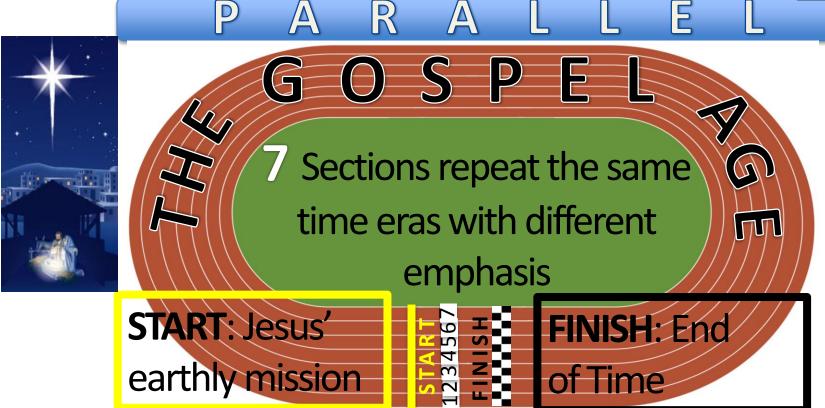

#### 7 12 Full/Complete

P A R A L L E L

7 Sections repeat the same time eras with different emphasis

R E

### R Sections repeat the same time eras with different emphasis START: Jesus'

U R E

earthly mission

# 7 Sections repeat the same time eras with different emphasis START: Jesus' FINISH: End

#### P A R A L L E L

START: Jesus' earthly mission

2

of Time

7 Sections repeat the same time eras with different emphasis

START: Jesus' earthly mission

FINISH: Éno of Time

START: Jesus' earthly mission