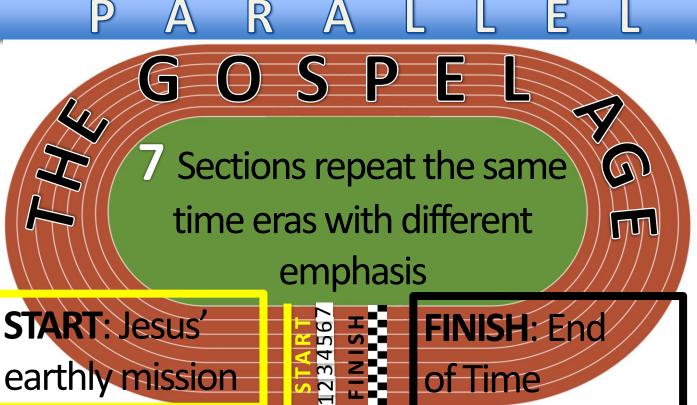

#### 7 12 Full/Complete

P A R A L L E L

7 Sections repeat the same time eras with different emphasis

R E

#### P A R A L L E L

START: Jesus' earthly mission

2

of Time

7 Sections repeat the same time eras with different emphasis

START: Jesus' earthly mission

FINISH: Éno of Time

START: Jesus' earthly mission

#### P A R A L L E L

**START**: Jesus' earthly mission

FINISH: Énd of Time