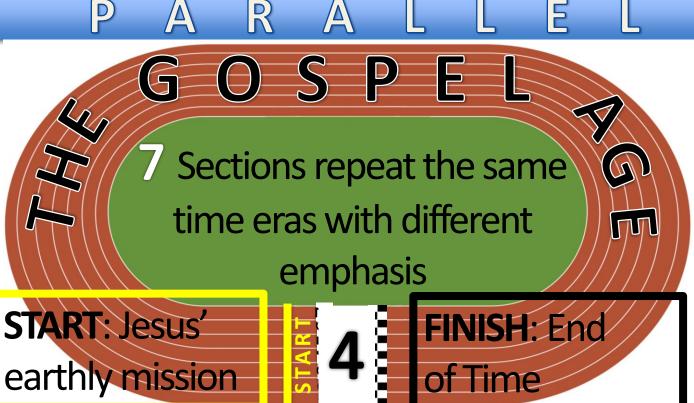

# 7 Sections repeat the same time eras with different emphasis START: Jesus' FINISH: End

#### P A R A L L E L

START: Jesus' earthly mission

2

of Time

7 Sections repeat the same time eras with different emphasis

START: Jesus' earthly mission

FINISH: Éno of Time

START: Jesus' earthly mission