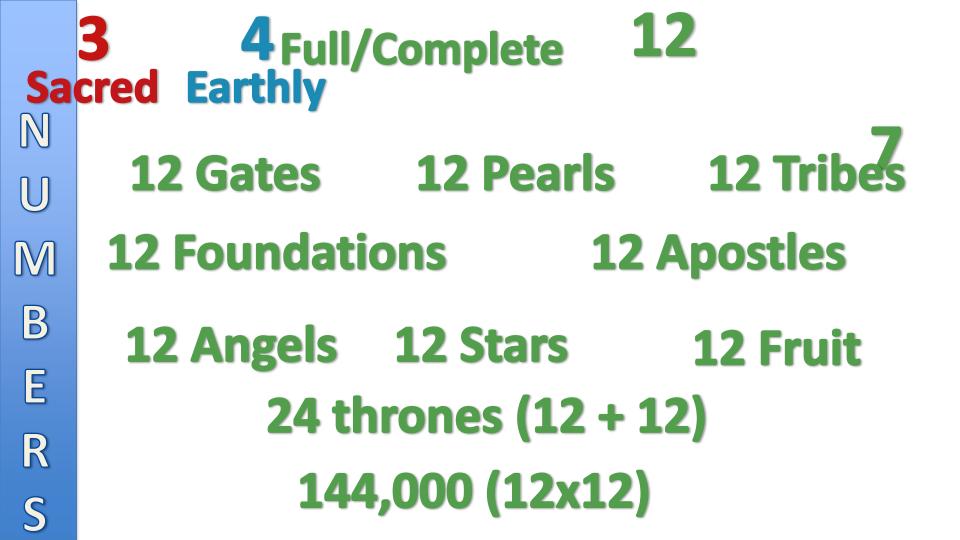

3 4Full/Complete 12 Sacred Earthly

M

B

R

7

**12** 3 4 Full/Complete Sacred Earthly 12 Gates

N

M

B

**12** 3 4 Full/Complete Sacred Earthly 12 Pearls 12 Gates

N

M

B

B

N

12 Pearls 12 Gates

12 Tribes

12 Foundations

M

B

N

B

12 Foundations 12 Apostles M

of Time

144,00C