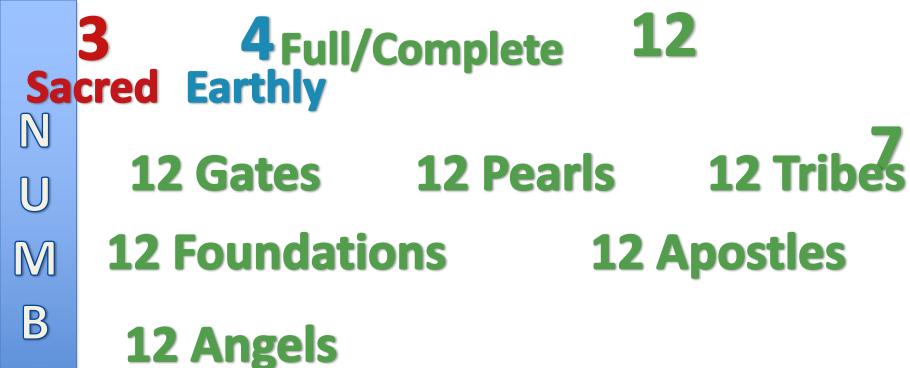

3 4Full/Complete 12 Sacred Earthly

M

B

R

7

**12** 3 4 Full/Complete Sacred Earthly 12 Gates

N

M

B

**12** 3 4 Full/Complete Sacred Earthly 12 Pearls 12 Gates

N

M

B

B

N

12 Pearls 12 Gates

12 Tribes

12 Foundations

M

B

N

B

12 Foundations 12 Apostles M