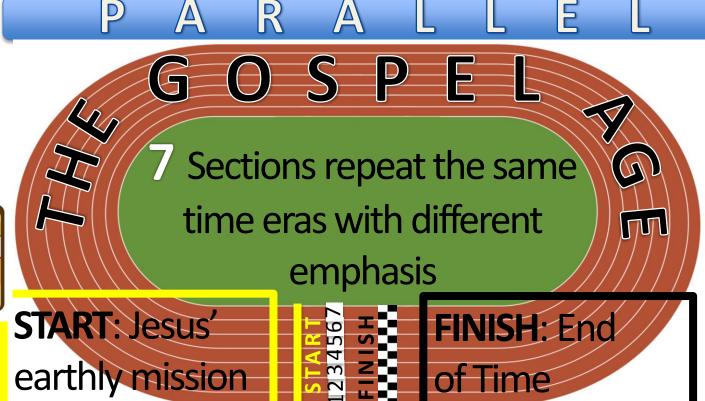

#### 7 12 Full/Complete

P A R A L L E L

7 Sections repeat the same time eras with different emphasis

R E

### R Sections repeat the same time eras with different emphasis START: Jesus'

U R E

earthly mission

#### R Sections repeat the same time eras with different emphasis START: Jesus'

R E

#### R Sections repeat the same time eras with different emphasis START: Jesus' earthly mission

# 7 Sections repeat the same time eras with different emphasis START: Jesus' FINISH: End

#### P A R A L L E L

START: Jesus' earthly mission

2

of Time

7 Sections repeat the same time eras with different emphasis

START: Jesus' earthly mission

FINISH: Éno of Time

START: Jesus' earthly mission