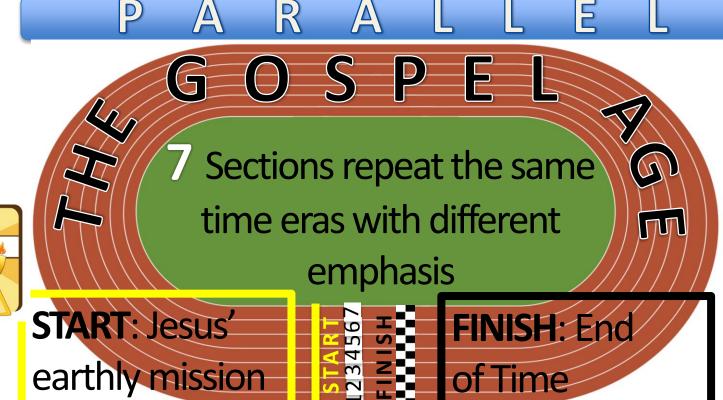

#### 7 12 Full/Complete

P A R A L L E L

7 Sections repeat the same time eras with different emphasis

R E

### R Sections repeat the same time eras with different emphasis START: Jesus'

U R E

earthly mission

#### R Sections repeat the same time eras with different emphasis START: Jesus'

R E

#### R Sections repeat the same time eras with different emphasis START: Jesus' earthly mission

# 7 Sections repeat the same time eras with different emphasis START: Jesus' FINISH: End

#### P A R A L L E L

START: Jesus' earthly mission

2

of Time

7 Sections repeat the same time eras with different emphasis

START: Jesus' earthly mission

FINISH: Éno of Time

START: Jesus' earthly mission