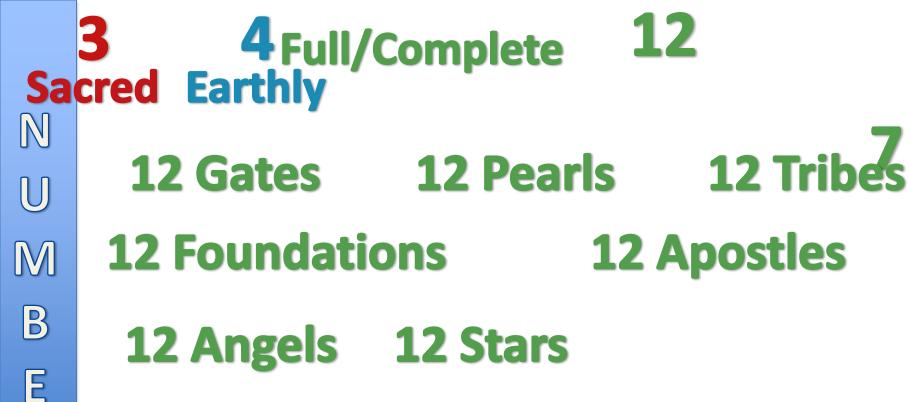

3 4Full/Complete 12 Sacred Earthly

M

B

R

7

**12** 3 4 Full/Complete Sacred Earthly 12 Gates

N

M

B

**12** 3 4 Full/Complete Sacred Earthly 12 Pearls 12 Gates

N

M

B

B

N

12 Pearls 12 Gates

12 Tribes

12 Foundations

M

B

N

B

12 Foundations 12 Apostles M