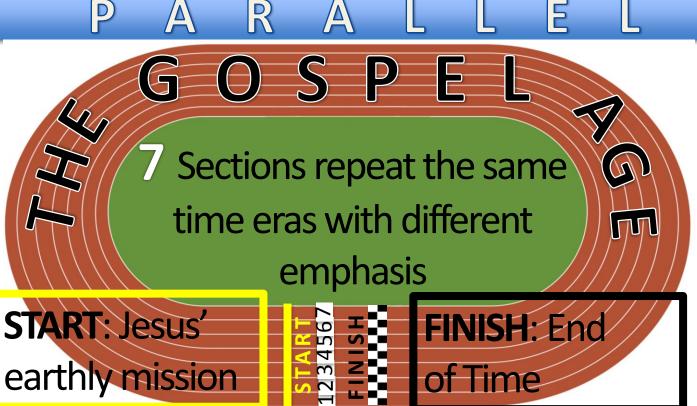

#### 7 12 Full/Complete

P A R A L L E L

7 Sections repeat the same time eras with different emphasis

R E

### R Sections repeat the same time eras with different emphasis START: Jesus'

U R E

earthly mission

#### R Sections repeat the same time eras with different emphasis START: Jesus' earthly mission

#### P A R A L L E L

START: Jesus' earthly mission

2

of Time

7 Sections repeat the same time eras with different emphasis

START: Jesus' earthly mission

FINISH: Éno of Time

START: Jesus' earthly mission

#### P A R A L L E L

**START**: Jesus' earthly mission

FINISH: Énd of Time