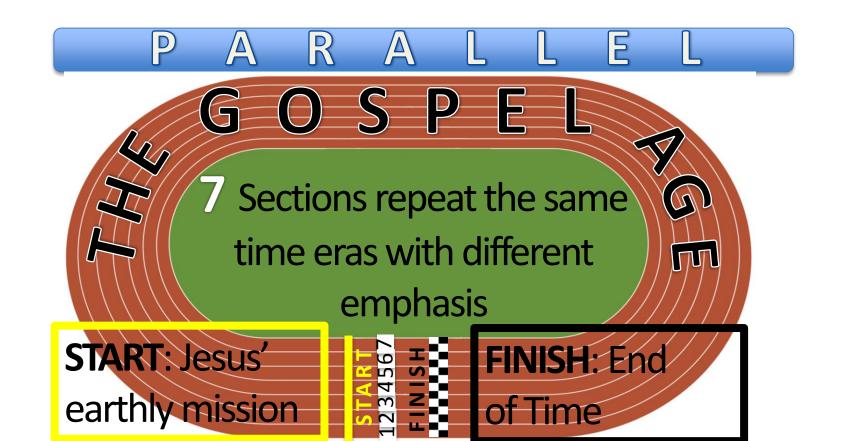

#### P A R A L L E L

START: Jesus' earthly mission

2

of Time

7 Sections repeat the same time eras with different emphasis

START: Jesus' earthly mission

FINISH: Éno of Time

START: Jesus' earthly mission

#### P A R A L L E L

**START**: Jesus' earthly mission

FINISH: Énd of Time