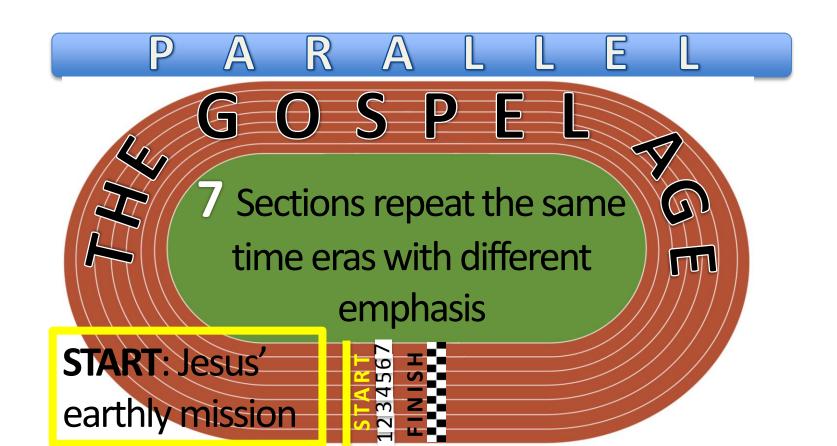

# 7 Sections repeat the same time eras with different emphasis START: Jesus' FINISH: End

#### P A R A L L E L

START: Jesus' earthly mission

2

of Time

7 Sections repeat the same time eras with different emphasis

START: Jesus' earthly mission

FINISH: Éno of Time

START: Jesus' earthly mission