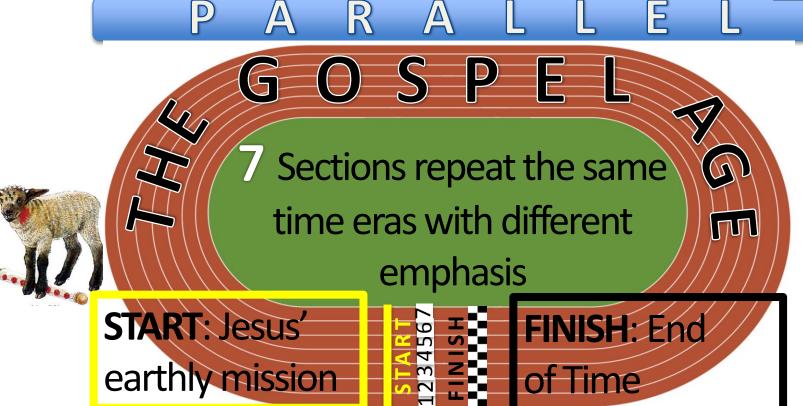

#### 7 12 Full/Complete

P A R A L L E L

7 Sections repeat the same time eras with different emphasis

R E

### R Sections repeat the same time eras with different emphasis START: Jesus'

U R E

earthly mission

#### R Sections repeat the same time eras with different emphasis START: Jesus'

R E

#### R Sections repeat the same time eras with different emphasis START: Jesus' earthly mission

# 7 Sections repeat the same time eras with different emphasis START: Jesus' FINISH: End

#### P A R A L L E L

START: Jesus' earthly mission

2

of Time

7 Sections repeat the same time eras with different emphasis

START: Jesus' earthly mission

FINISH: Éno of Time

START: Jesus' earthly mission