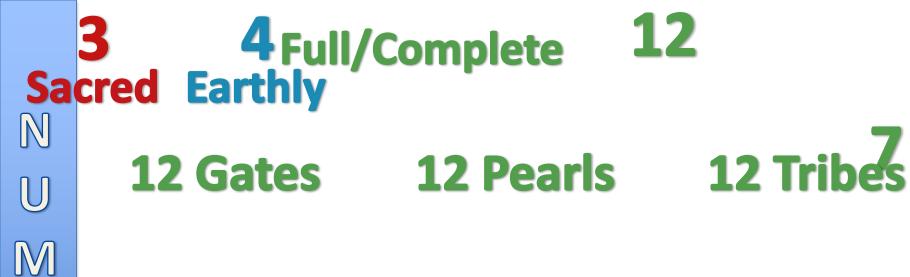

## A Full/Complete Number

7 Churches 7 Spirits 7 Stars
 7 Lampstands 7 Beatitudes
 7 Bowls 7 Trumpets

3 4 Full/Complete Sacred Earthly

N

U

M

B

E

3 4Full/Complete 12 Sacred Earthly

M

B

R

7

**12** 3 4 Full/Complete Sacred Earthly 12 Gates

N

M

B

**12** 3 4 Full/Complete Sacred Earthly 12 Pearls 12 Gates

N

M

B

B

N

12 Pearls 12 Gates

12 Tribes

12 Foundations

M

B

N

B

12 Foundations 12 Apostles M