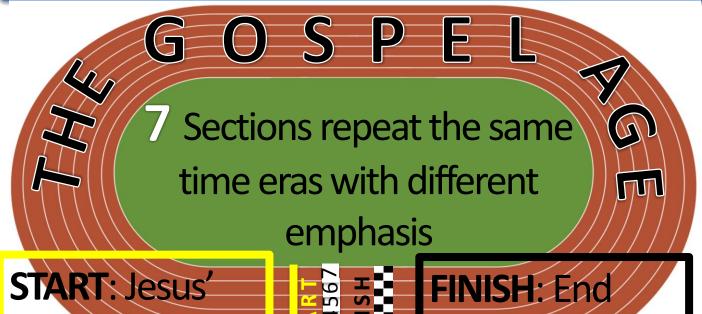

#### 7 12 Full/Complete

P A R A L L E L

7 Sections repeat the same time eras with different emphasis

R E

# 7 Sections repeat the same time eras with different emphasis START: Jesus' FINISH: End