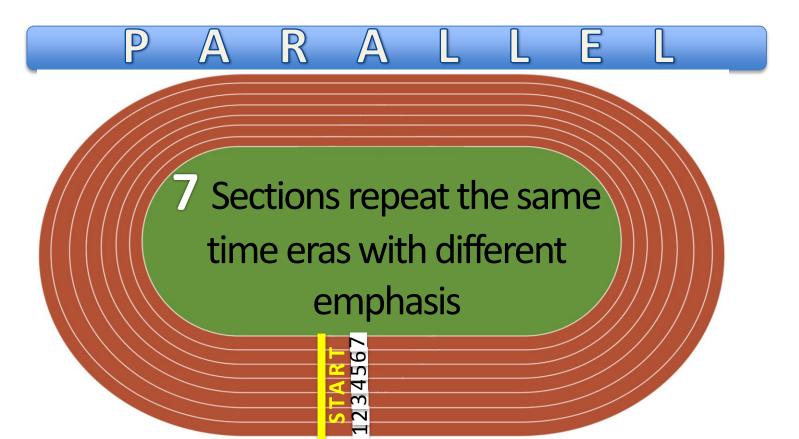

### **7 12** Full/Complete

A

 $\mathbb{N}$ 

Ξ

END OF DAYS

R

7 Sections repeat the same time eras with different emphasis

U C T