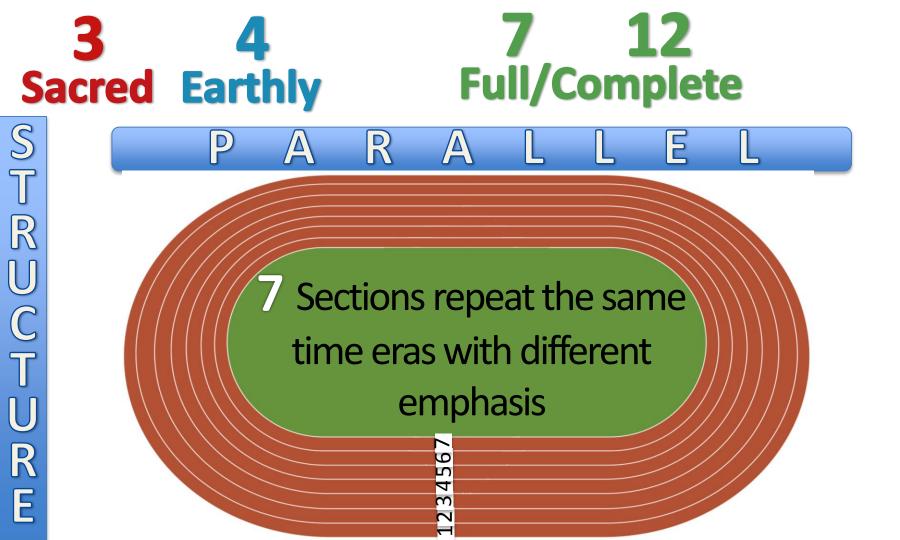

### **7 12** Full/Complete

A

E

 $\mathbb{N}$ 

R

### **7 12** Full/Complete

A

 $\mathbb{N}$ 

Ξ

END OF DAYS

R

7 Sections repeat the same time eras with different emphasis

U C T