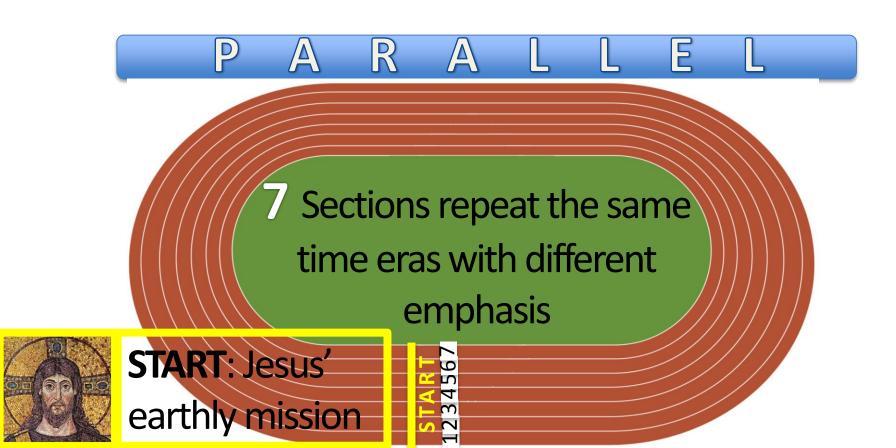

### **7 12** Full/Complete

A

E

 $\mathbb{N}$ 

R

### **7 12** Full/Complete

A

 $\mathbb{N}$ 

Ξ

END OF DAYS

R

7 Sections repeat the same time eras with different emphasis

U C T