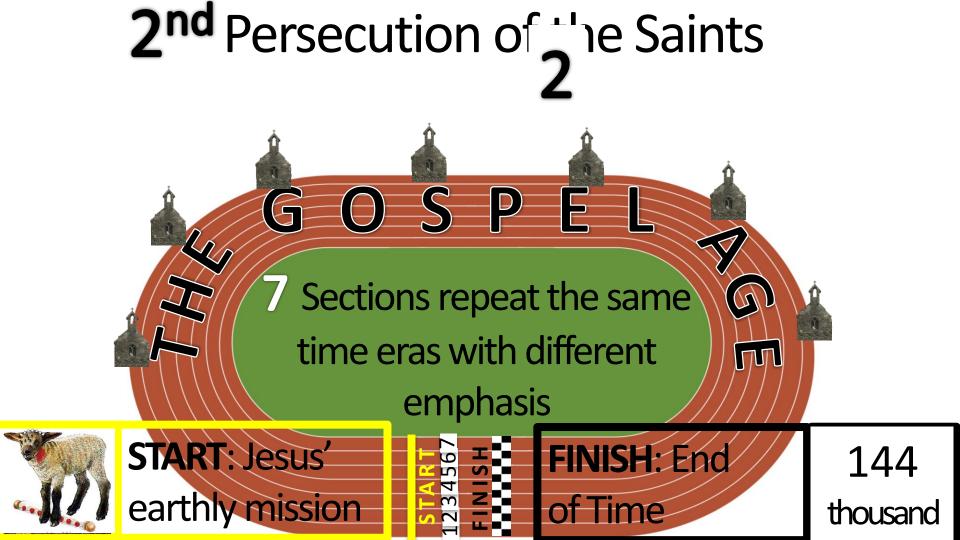

| <b>3 4</b> Full/Complete <b>12</b><br>Sacred Earthly <b>7</b> |                       |                  |                  |  |  |  |
|---------------------------------------------------------------|-----------------------|------------------|------------------|--|--|--|
| N<br>U                                                        | 12 Gates              | <b>12 Pearls</b> | <b>12 Tribes</b> |  |  |  |
| M                                                             | <b>12 Foundatio</b>   | ons 12           | Apostles         |  |  |  |
| B                                                             | <b>12 Angels</b>      | <b>12 Stars</b>  | <b>12 Fruit</b>  |  |  |  |
| Ε                                                             | 24 thrones (12 + 12)  |                  |                  |  |  |  |
| R                                                             | 144,000 (12x12x1,000) |                  |                  |  |  |  |
| S                                                             |                       |                  |                  |  |  |  |

### **7 12** Full/Complete

A

 $\mathbb{N}$ 

Ξ

END OF DAYS

R

7 Sections repeat the same time eras with different emphasis

U C T