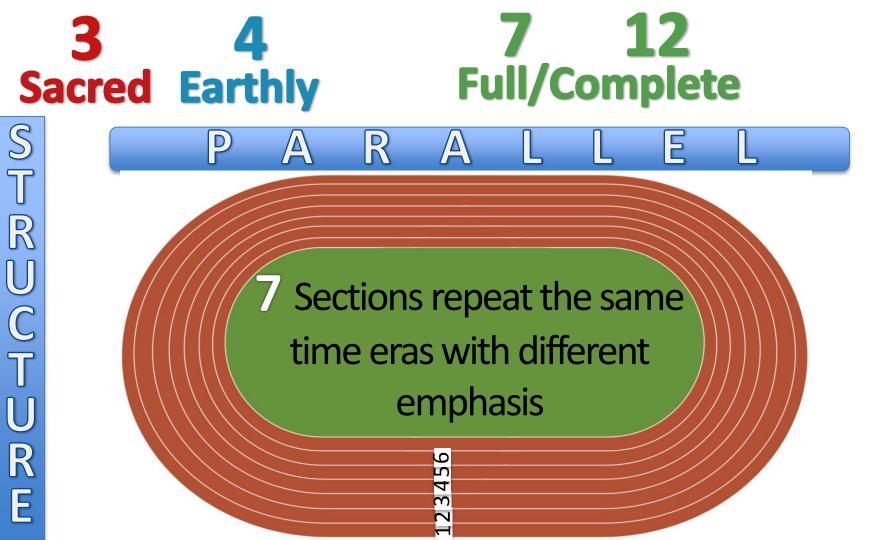

### **7 12** Full/Complete

A

E

 $\mathbb{N}$ 

R

### **7 12** Full/Complete

A

 $\mathbb{N}$ 

Ξ

END OF DAYS

R

7 Sections repeat the same time eras with different emphasis

U C T