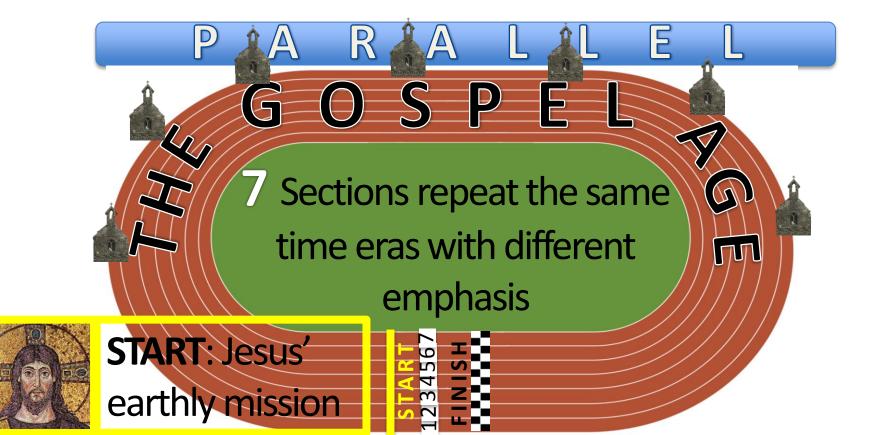

#### emphasis

711

THE GOG AND MAGOG WAR

7 Sections repeat the same time eras with different

 $\Box U I$ 

FINISH: End

#### emphasis

START: Jesus'

earthly mission

THE GOG AND MINUN WAR

7 Sections repeat the same time eras with different

 $\nabla T$ 

FINISH: Fnd