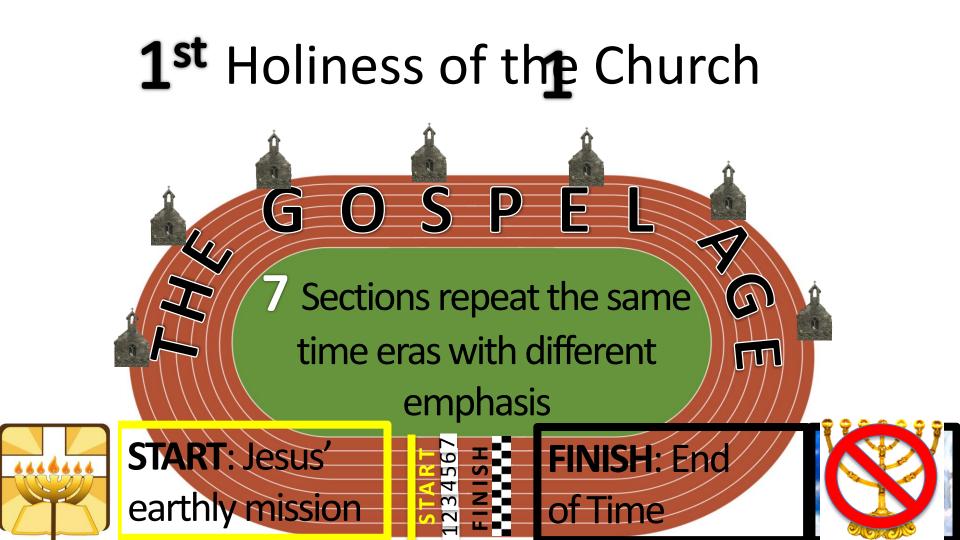

### 7 Churches

## 7 Churches 7 Spirits

#### 7 Churches 7 Spirits **7 Stars**

## 7 Churches 7 Spirits 7 Stars 7 Lampstands