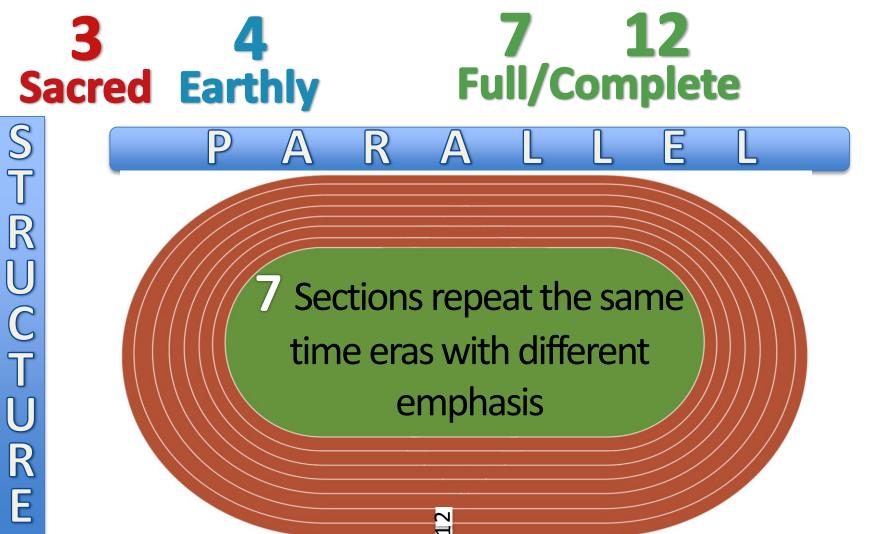

### **7 12** Full/Complete

A

E

 $\mathbb{N}$ 

R

### **7 12** Full/Complete

A

 $\mathbb{N}$ 

Ξ

END OF DAYS

R

7 Sections repeat the same time eras with different emphasis

U C T