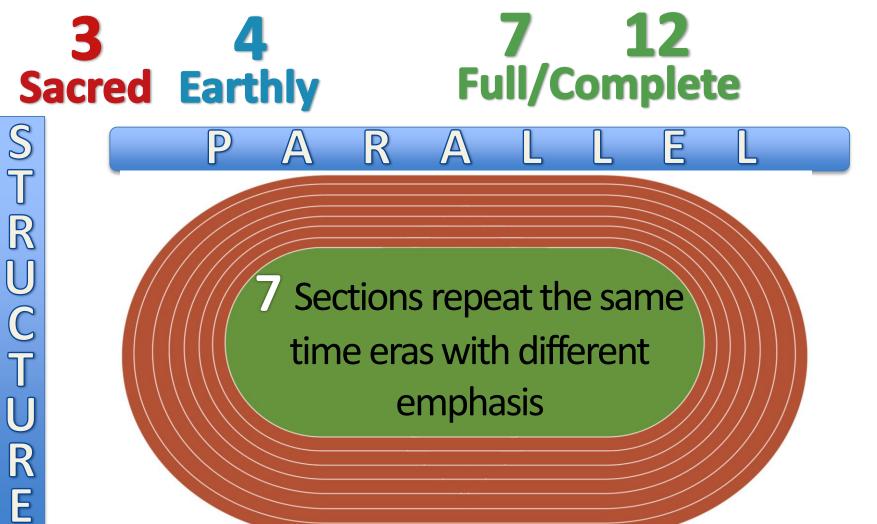

### **7 12** Full/Complete

A

 $\mathbb{N}$ 

Ξ

END OF DAYS

R

7 Sections repeat the same time eras with different emphasis

U C T

R

Ε

-

7 Sections repeat the same time eras with different

7 Sections repeat the same time eras with different

7 Sections repeat the same time eras with different

7 Sections repeat the same time eras with different

HE 4 HORSEMEN OF THE APOCALYPSE

7 Sections repeat the same time eras with different

emphasis

 $\nabla U$ 

# 5<sup>th</sup> Judging the Unbeliever

7 Sections repeat the same time eras with different