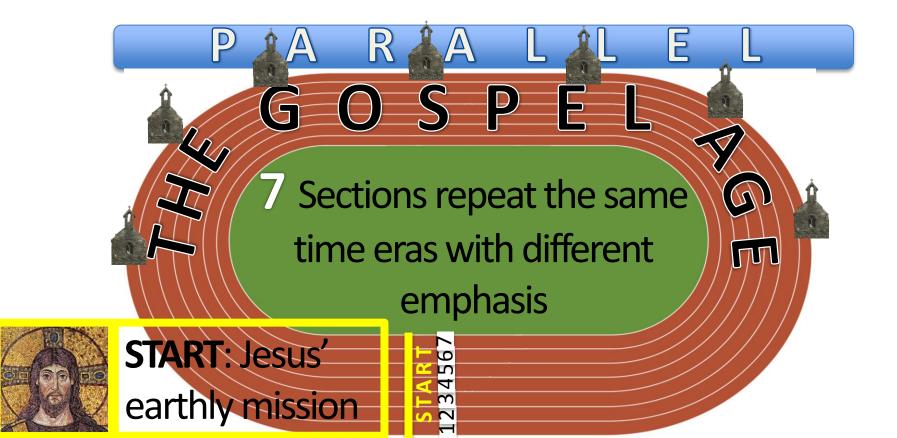

### **7 12** Full/Complete

A

E

 $\mathbb{N}$ 

R

### **7 12** Full/Complete

A

 $\mathbb{N}$ 

Ξ

END OF DAYS

R

7 Sections repeat the same time eras with different emphasis

U C T