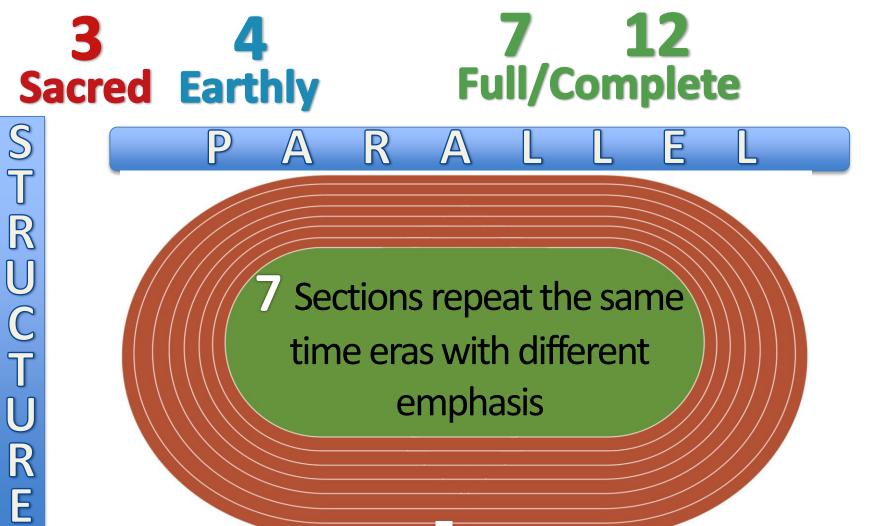

### **7 12** Full/Complete

A

 $\mathbb{N}$ 

Ξ

END OF DAYS

R

7 Sections repeat the same time eras with different emphasis

U C T

R

Ε

-

7 Sections repeat the same time eras with different

7 Sections repeat the same time eras with different

7 Sections repeat the same time eras with different

7 Sections repeat the same time eras with different

HE 4 HORSEMEN OF THE APOCALYPSE

7 Sections repeat the same time eras with different

emphasis

 $\nabla U$ 

# 5<sup>th</sup> Judging the Unbeliever

7 Sections repeat the same time eras with different