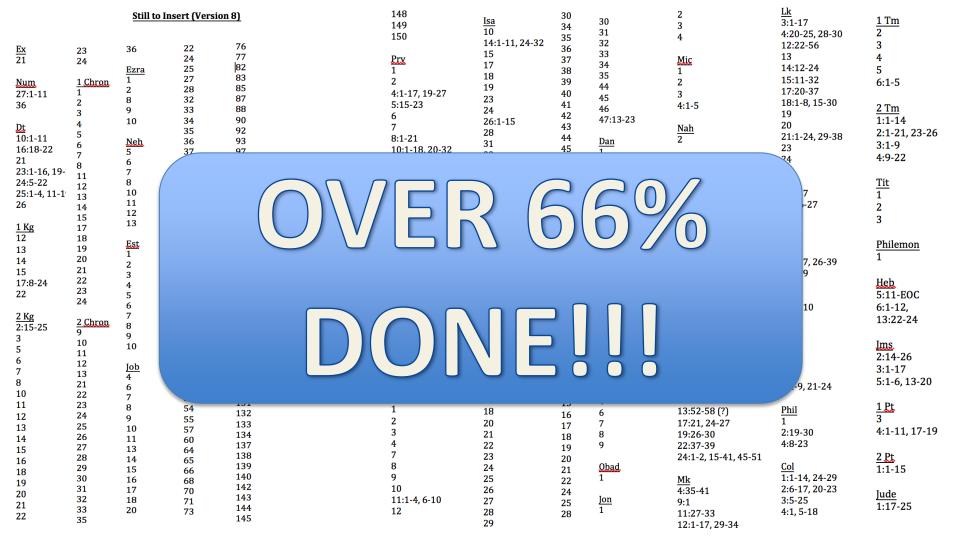

#### The status:

|                      |          | Still to Ins | sert (Version | 18)                               | 148<br>149         | <u>Isa</u><br>10 | 30<br>34    | 30<br>31        | 2 3                  | <u>Lk</u><br>3:1-17 | 1 Tm<br>2       |
|----------------------|----------|--------------|---------------|-----------------------------------|--------------------|------------------|-------------|-----------------|----------------------|---------------------|-----------------|
|                      |          |              |               |                                   | 150                | 14:1-11, 24-32   | 35          | 32              | 4                    | 4:20-25, 28-30      |                 |
| Ex                   | 23       | 36           | 22            | 76                                |                    |                  | 36          | 33              |                      | 12:22-56            | 3               |
| <u>Ex</u><br>21      | 24       |              | 24            | 77                                | Prv                | 15               | 37          |                 | <u>Mic</u>           | 13                  | 4               |
|                      |          | Ezra         | 25            | 82                                | 1                  | 17               | 38          | 34              | 1                    | 14:12-24            | 5               |
| Num                  | 1 Chron  | 1            | 27            | 83                                | 2                  | 18               | 39          | 35              | 2                    | 15:11-32            | 6:1-5           |
| 27:1-11              | 1        | 2            | 28            | 85                                | 4:1-17, 19-27      | 19               | 40          | 44              | 3                    | 17:20-37            | 0.1-5           |
| 36                   | 2        | 8            | 32            | 87                                | 5:15-23            | 23               |             | 45              |                      | 18:1-8, 15-30       |                 |
| 36                   | 3        | 9            | 33            | 88                                |                    | 24               | 41          | 46              | 4:1-5                | 19                  | <u>2 Tm</u>     |
| _                    | 4        | 10           | 34            | 90                                | 6                  | 26:1-15          | 42          | 47:13-23        |                      | 20                  | 1:1-14          |
| <u>Dt</u><br>10:1-11 | 5        |              | 35            | 92                                | 7                  | 28               | 43          |                 | <u>Nah</u>           |                     | 2:1-21, 23-26   |
|                      | 6        | Neh          | 36            | 93                                | 8:1-21             | 31               | 44          | <u>Dan</u>      | 2                    | 21:1-24, 29-38      | 3:1-9           |
| 16:18-22             | 7        | 5            | 37            | 97                                | 10:1-18, 20-32     | 33               | 45          | 1               |                      | 23                  |                 |
| 21                   | 8        | 6            | 42:1-6        | 98                                | 11:1, 3-31         |                  | 46          | 2:1-45          | <u>Hab</u>           | 24                  | 4:9-22          |
| 23:1-16, 19-         | 8<br>11  | 7            |               | 99                                | 12                 | 36               | 47          | 5               | 1                    |                     |                 |
| 24:5-22              | 12       | 8            | Ps            | 100                               | 13                 | 37               | 48          | 6               | 2                    | Rom                 | Tit             |
| 25:1-4, 11-1         | 13       | 10           | <u>Ps</u>     | 101                               | 14                 | 38               | 49          | 8               | L                    | 1:1-17              | <u>Tit</u><br>1 |
| 26                   | 13<br>14 | 11           | 5             | 106                               | 15:1-32            | 39               | 52          | 9               | 11                   | 2:1, 6-27           | 2               |
| 20                   | 14<br>15 | 12           | 6             | 107                               | 16                 | 40:1-5           |             | 10              | <u>Hag</u><br>1      | 3                   |                 |
| 1 V a                |          | 13           | 7             | 108                               |                    | 41:5-29          | Lam         | 11:1-35, 40-45  | 1                    | 5                   | 3               |
| <u>1 Kg</u><br>12    | 17       |              | 9             | 109                               | 17                 | 42:1-4           | 1           | 11:1-35, 40-45  |                      | -                   |                 |
|                      | 18       | <u>Est</u>   | 12            | 112                               | 18:1-11, 13-24     | 45:1-13          |             |                 | Zech                 | 6                   | Philemon        |
| 13                   | 19       | 1            | 13            | 113                               | 19:1-16, 18-29     | 46               | 2           | <u>Hos</u>      | 1                    | 7                   | 1               |
| 14                   | 20       | 2            | 15            | 114                               | 20                 | 50               | 4           | 1               | 5                    | 8:1-17, 26-39       | 1               |
| 15                   | 21       | 3            | 17            | 116                               | 21                 | 53               | 5           | 10              | 6:9-15               | 9:1-29              |                 |
| 17:8-24              | 22       | 4            | 24            | 117                               | 22                 | 54               |             | 11              | 7                    | 10                  | Heb             |
| 22                   | 23       | 5            | 28            | 119:1-80, 89-96, 113-128, 145-176 | 23:1-8, 10-35      |                  | <b>Ezek</b> | 13              | 9:1-8                | 12                  | 5:11-EOC        |
|                      | 24       | 6            | 30            | 120                               | 24                 | 57:1-14, 16-17   | 4           | 14              | 10                   | 13:7-10             | 6:1-12.         |
| 2 Kg                 |          | 7            | 32            | 123                               | 25                 | 59               | 5           |                 | 11                   | 14                  | 13:22-24        |
| 2:15-25              | 2 Chron  | 8            | 35            | 124                               | 26                 |                  | 6           | Joel            | 11                   | 16                  | 13.22-24        |
| 3                    | 9        | 9            | 38            | 125                               |                    | <u>Ier</u><br>2  | 7           | 2:12-32         |                      | 10                  |                 |
| 5                    | 10       | 10           | 39            | 126                               | 27                 |                  | 8           |                 | <u>Mal</u>           | P 1                 | <u>Ims</u>      |
| 6                    | 11       |              | 40            | 127                               | 29:1-22, 24-27     | 4                | 11          | Amos            | 1:2-5                | <u>Eph</u>          | 2:14-26         |
| 7                    | 12       | Job          | 47            | 128                               | 30:1-3, 5-6, 10-33 | 6                | 12          | 1               | 2                    | 3                   | 3:1-17          |
| 8                    | 13       | 4            | 48            | 129                               | 31                 | 1011             | 13          | 2               |                      | 4                   | 5:1-6, 13-20    |
| _                    | 21       | 6            | 49            | 130                               |                    | 12               | 14          | 3:1-6, 9-15     | <u>Mt</u><br>5       | 6:1-9, 21-24        | 3.1-0, 13-20    |
| 10                   | 22       | 7            | 53            | 131                               | Ecc                | 13               | 15          | 4               | 5                    |                     |                 |
| 11                   | 23       | 8            | 54            | 132                               | 1                  | 18               | 16          | 6               | 13:52-58 (?)         | Phil                | 1 Pt<br>3       |
| 12                   | 24       | 9            | 55            | 133                               | 2                  | 20               |             | 7               | 17:21, 24-27         | 1                   | 3               |
| 13                   | 25       | 10           | 57            | 134                               | 3                  | 21               | 17          | 8               | 19:26-30             | 2:19-30             | 4:1-11, 17-19   |
| 14                   | 26       | 11           | 60            | 137                               | 4                  |                  | 18          | 9               |                      | 4:8-23              | ,               |
| 15                   | 27       | 13           | 64            | 137                               | 7                  | 22               | 19          | 9               | 22:37-39             | 110 20              | 2.04            |
| 16                   | 28       | 14           | 65            | 138                               | 8                  | 23               | 20          | Ohad            | 24:1-2, 15-41, 45-51 | Col                 | <u>2 Pt</u>     |
| 18                   | 29       | 15           | 66            | 140                               | 9                  | 24               | 21          | Obad.           |                      | Col                 | 1:1-15          |
| 19                   | 30       | 16           | 68            | 140<br>142                        |                    | 25               | 22          | 1               | <u>Mk</u>            | 1:1-14, 24-29       |                 |
| 20                   | 31       | 17           | 70            | 142<br>143                        | 10                 | 26               | 24          | •               | 4:35-41              | 2:6-17, 20-23       | Jude            |
| 21                   | 32       | 18           | 71            | 143<br>144                        | 11:1-4, 6-10       | 27               | 25          | <u>Jon</u><br>1 | 9:1                  | 3:5-25              | 1:17-25         |
| 22                   | 33       | 20           | 73            | 144<br>145                        | 12                 | 28               | 28          | 1               | 11:27-33             | 4:1, 5-18           | 1.17-20         |
|                      | 35       |              |               | 143                               |                    | 29               |             |                 | 12:1-17, 29-34       |                     |                 |
|                      |          |              |               |                                   |                    |                  |             |                 | •                    |                     |                 |